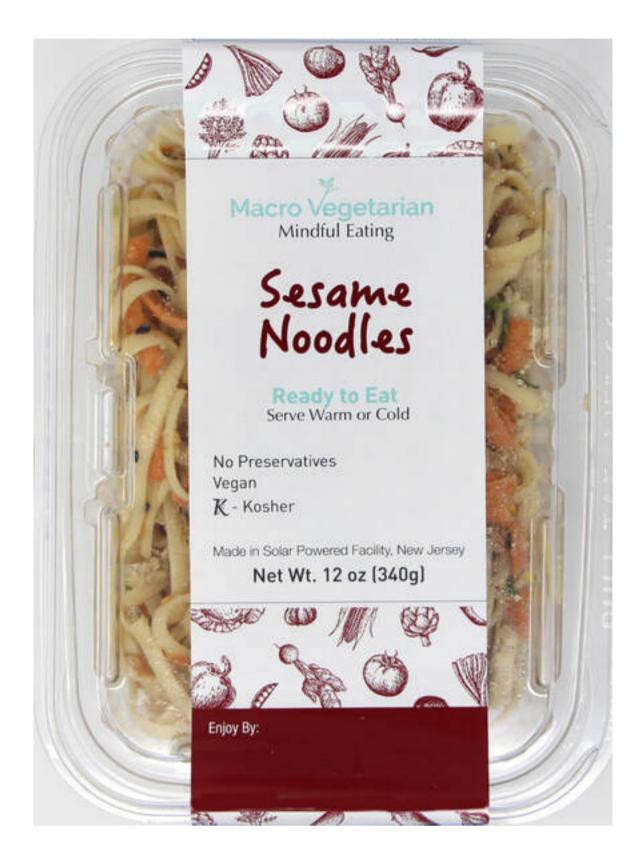

ABOUT OUR SUPPLIERS PRODUCTS SURVEY FAQ CONTACT WHERE TO BUY STORE MORE... CART (0)

A great simple and light noodle dish - great warm or cold with a salad!

| <b>.</b>                                                               | -          |           |           |
|------------------------------------------------------------------------|------------|-----------|-----------|
| Nutrit                                                                 | ion        | Fa        | cts       |
| Serving Size: 80                                                       |            |           |           |
| Servings Per Co                                                        | ntainer: A | About 2   |           |
|                                                                        |            |           |           |
| Amount Per Ser                                                         | ving       |           |           |
| Calories 350                                                           | Calo       | ries fron | n Fat 120 |
|                                                                        |            | % Dai     | ly Value  |
| Total Fat 13g                                                          |            |           | 20%       |
| Saturated Fat                                                          |            | 8%        |           |
| Trans Fat 0g                                                           |            |           |           |
| Cholesterol 0                                                          | mg         |           | 0%        |
| Sodium 380mg                                                           |            | 16%       |           |
| Total Carboh                                                           | ydrate 4   | 19g       | 16%       |
| Dietary Fiber 4                                                        |            | 16%       |           |
| Sugars 3g                                                              |            |           |           |
| Protein 12g                                                            |            |           |           |
| Vitamin A 400/                                                         |            | Viton     | nin C 40  |
| Vitamin A 40%                                                          |            |           | nin C 4%  |
| Calcium 15%                                                            | •          |           | Iron 20%  |
| * Percent Daily Values<br>Your daily values may<br>your calorie needs: |            |           |           |
|                                                                        | Calories:  | 2,000     | 2,500     |
| Total Fat                                                              | Less than  | 65g       | 80g       |
| Sat Fat                                                                | Less than  | 20g       | 25g       |
| Cholesterol                                                            | Less than  |           | 300mg     |
| Sodium                                                                 | Less than  | 2,400mg   |           |
| Total Carbohydrate                                                     |            | 300g      | 375g      |
| Dietary Fiber                                                          |            | 25g       | 30g       |

Ingredients: Filtered Water, Organic Pasta (\*Durum Wheat Semolina), Organic Tofu (Filtered Water, \*Soybeans, Calcium Sulfate, Calcium Chloride), \*\*Carrots, \*Tahini, \*Sunflower Oil, \*Sesame Seeds, \*\*Scallions, \*\*Yeast Extract, \*Tamari (Water, \*Soybeans, Salt), \*Apple Cider Vinegar, \*\*Parsley, Sea Salt, \*Garlic Powder. \* = Organic, \*\*=Non-GMO

Contains: Wheat, Soy

Manufactured In A Facility That Also

Processes: Tree Nuts

LOCATION CONTACT US