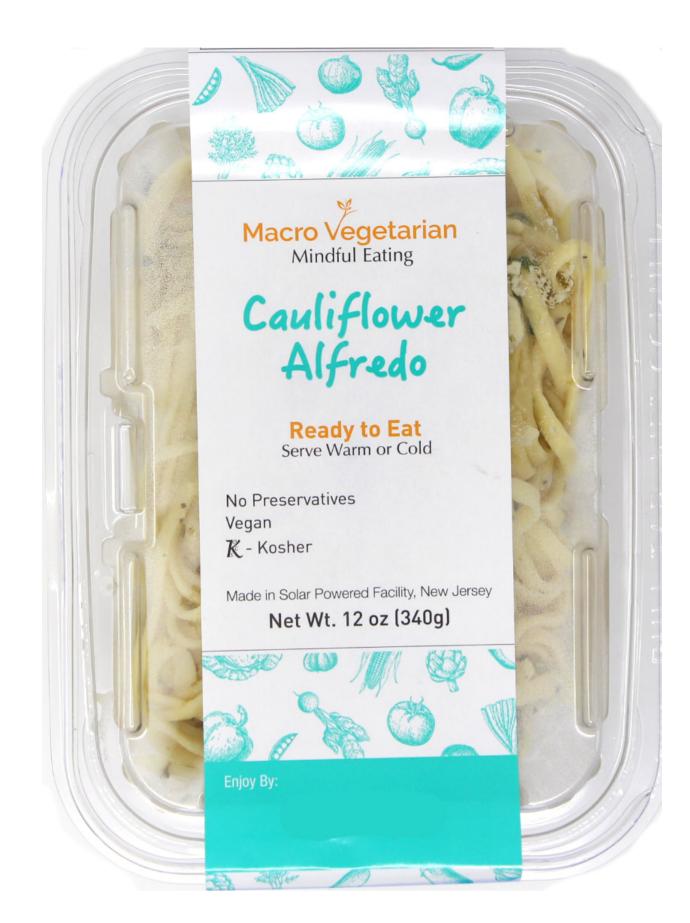

ABOUT OUR SUPPLIERS PRODUCTS SURVEY FAQ CONTACT WHERE TO BUY STORE MORE... CART (0)

Creamy Cauliflower Garlicy Sauce mixed with Pasta!

| <b>Nutrition Facts</b>                                                                                                                 |                        |              |              |
|----------------------------------------------------------------------------------------------------------------------------------------|------------------------|--------------|--------------|
| Serving Size: 8oz (227g)<br>Servings Per Container: About 2                                                                            |                        |              |              |
| Amount Per Serving                                                                                                                     |                        |              |              |
| Calories 300                                                                                                                           | Cal                    | ories fro    | m Fat 80     |
| % Daily Value*                                                                                                                         |                        |              |              |
| Total Fat 9g                                                                                                                           |                        | 14%          |              |
| Saturated Fat                                                                                                                          |                        | 5%           |              |
| Trans Fat 0g                                                                                                                           |                        |              |              |
| Cholesterol 0mg                                                                                                                        |                        |              | 0%           |
| <b>Sodium</b> 400mg <b>17</b> %                                                                                                        |                        |              |              |
| Total Carbohydrate 47g 16%                                                                                                             |                        |              |              |
| Dietary Fiber 5g 20%                                                                                                                   |                        |              | 20%          |
| Sugars 3g                                                                                                                              |                        |              |              |
| Protein 10g                                                                                                                            |                        |              | _            |
| Vitamin A 2%                                                                                                                           | •                      | Vitam        | in C 35%     |
| Calcium 2%                                                                                                                             | •                      | V Italii     | Iron 8%      |
| * Percent Daily Values are based on a 2,000 calorie diet.<br>Your daily values may be higher or lower depending on your calorie needs: |                        |              |              |
|                                                                                                                                        | Calories:              | 2,000        | 2,500        |
| Total Fat<br>Sat Fat                                                                                                                   | Less than<br>Less than | 65g          | 80g          |
| Cholesterol                                                                                                                            | Less than              | 20g<br>300mg | 25g<br>300mg |
| Sodium                                                                                                                                 | Less than              | 2,400mg      | 2,400mg      |
| Total Carbohydrate                                                                                                                     |                        | 300g         | 375g         |
| Dietary Fiber                                                                                                                          |                        | 25g          | 30g          |

Ingredients: Organic Pasta (\*Durum Wheat Semolina), \*Cauliflower, \*\*Onions, \*\*Nutritional Yeast, Organic Sunflower Oil, \*Extra Virgin Olive Oil, \*\*Garlic, Sea Salt, \*Lemon Juice, \*\*Parsley, \*Garlic Powder, \*\*Spices, \*\*Basil. \*=Organic, \*\*=Non-GMO