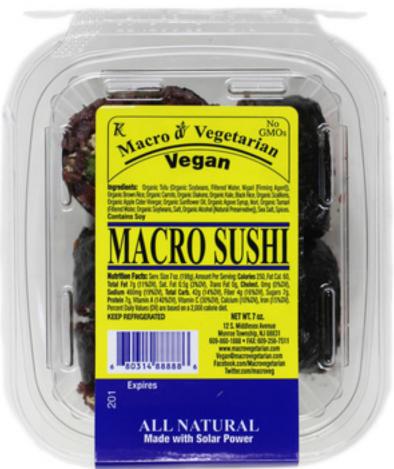

## A great grab and go item. Black rice, pickled veggies, kale and tofu, wraped in toasted seaweed.

| Nutrit<br>Serving Size: 70                                                              | z (198g)               |                 |              |
|-----------------------------------------------------------------------------------------|------------------------|-----------------|--------------|
| Servings Per Co                                                                         | ntainer: 1             |                 |              |
| Amount Per Ser                                                                          | vina                   |                 |              |
| Calories 250                                                                            | -                      | lories fro      | m Fat 6      |
| Calonies 200                                                                            | Ou                     |                 |              |
|                                                                                         |                        | % Dai           | ly Value     |
| Total Fat 7g                                                                            |                        |                 | 119          |
| Saturated Fat 0g                                                                        |                        |                 | 09           |
| Trans Fat 0g                                                                            | -0                     |                 |              |
| Cholesterol 0                                                                           | mg                     |                 | 09           |
| Sodium 470mg                                                                            |                        |                 | 20%          |
| Total Carboh                                                                            |                        | 12a             | 149          |
| Dietary Fiber 5                                                                         |                        | -5              | 20%          |
| Sugars 5g                                                                               | -9                     |                 |              |
|                                                                                         |                        |                 |              |
| Protein 9g                                                                              |                        |                 | _            |
| Vitamin A 120%                                                                          | •                      | Vitam           | in C 50%     |
| Calcium 10%                                                                             | •                      |                 | Iron 109     |
| <ul> <li>Percent Daily Value<br/>Your daily values m<br/>your calorie needs:</li> </ul> | ay be higher           | or lower d      | epending o   |
| Total Fat                                                                               | Calories:<br>Less than | 2,000<br>65g    | 2,500<br>80g |
| Sat Fat                                                                                 | Less than              | -               | 25g          |
|                                                                                         |                        |                 | 300mg        |
| Cholesterol                                                                             | Less than              |                 |              |
|                                                                                         | Less than<br>Less than |                 | _            |
| Cholesterol                                                                             |                        | 2,400mg<br>300g | _            |

CONTAINS: SOY

## Ingredients:

Organic Tofu (Organic Soybeans, Filtered Water, Nigari [Firming Agent]), Organic Brown Rice, Organic Carrots, Organic Kale, Organic Diakon, Organic Black Rice, Organic Scallions, Organic Sunflower Oil, Nori, Organic Coconut Sugar, Organic Apple Cider Vinegar, Natural Flavor, Sea Salt, Organic Tamari (Filtered Water, Organic Soybeans, Salt, Organic Alcohol [Natural Preservative]), Spice