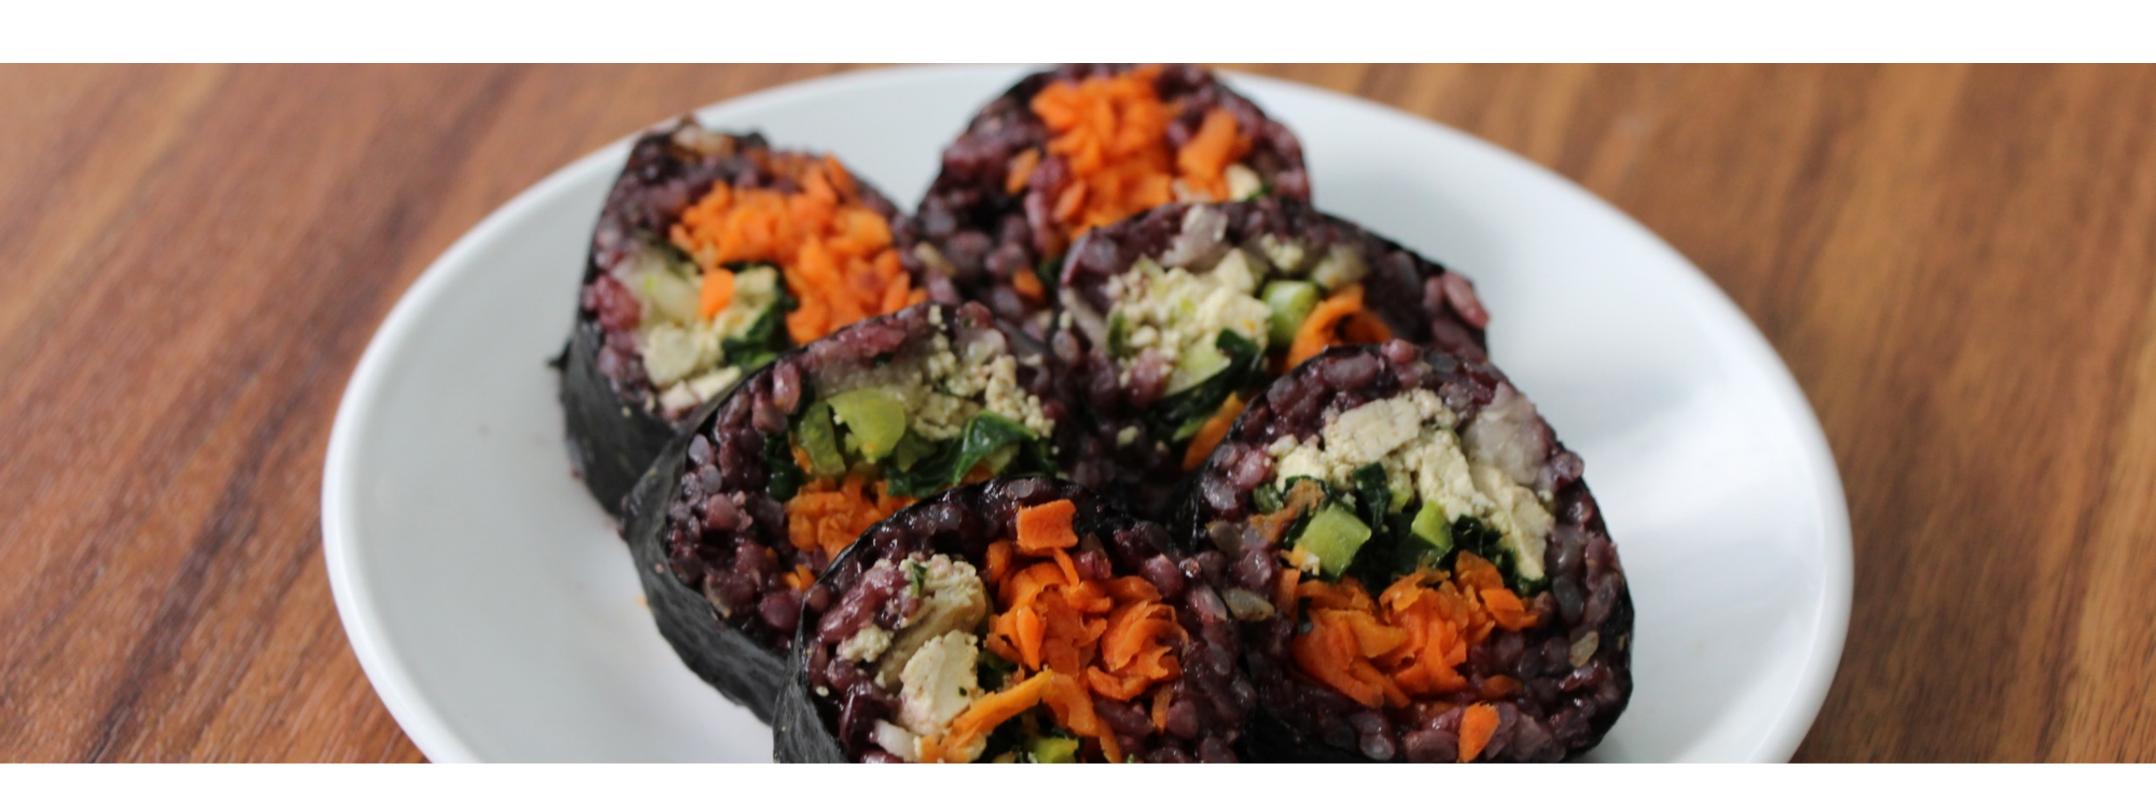

## A great grab and go item. Black rice, pickled veggies, kale and tofu, wraped in toasted seaweed.

| Nutrit<br>Serving Size: 70                                                              | z (198g)               |                 |              |
|-----------------------------------------------------------------------------------------|------------------------|-----------------|--------------|
| Servings Per Co                                                                         | ntainer: 1             |                 |              |
| Amount Per Ser                                                                          | vina                   |                 |              |
| Calories 250                                                                            | -                      | lories fro      | m Fat 6      |
| Calonies 200                                                                            | Ou                     |                 |              |
|                                                                                         |                        | % Dai           | ly Value     |
| Total Fat 7g                                                                            |                        |                 | 119          |
| Saturated Fat 0g                                                                        |                        |                 | 09           |
| Trans Fat 0g                                                                            | -0                     |                 |              |
| Cholesterol 0                                                                           | mg                     |                 | 09           |
| Sodium 470mg                                                                            |                        |                 | 20%          |
| Total Carboh                                                                            |                        | 12a             | 149          |
| Dietary Fiber 5                                                                         |                        | -5              | 20%          |
| Sugars 5g                                                                               | -9                     |                 |              |
|                                                                                         |                        |                 |              |
| Protein 9g                                                                              |                        |                 | _            |
| Vitamin A 120%                                                                          | •                      | Vitam           | in C 50%     |
| Calcium 10%                                                                             | •                      |                 | Iron 109     |
| <ul> <li>Percent Daily Value<br/>Your daily values m<br/>your calorie needs:</li> </ul> | ay be higher           | or lower d      | epending o   |
| Total Fat                                                                               | Calories:<br>Less than | 2,000<br>65g    | 2,500<br>80g |
| Sat Fat                                                                                 | Less than              | -               | 25g          |
|                                                                                         |                        |                 | 300mg        |
| Cholesterol                                                                             | Less than              |                 |              |
|                                                                                         | Less than<br>Less than |                 | _            |
| Cholesterol                                                                             |                        | 2,400mg<br>300g | _            |