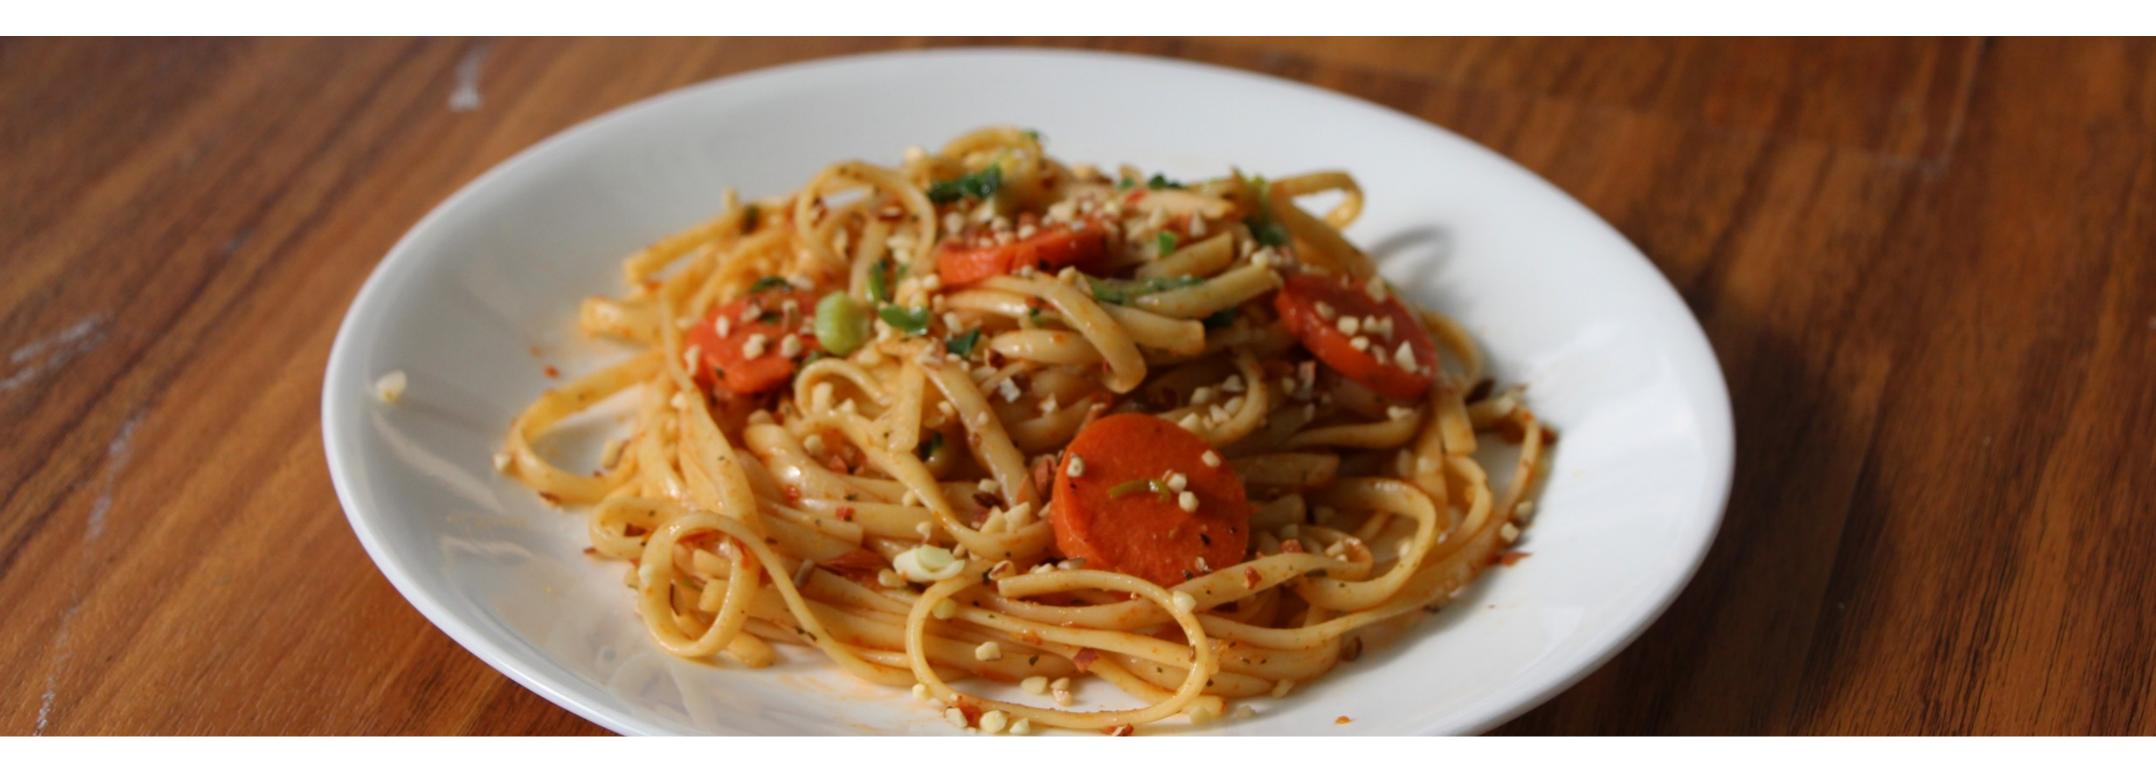

OUR SUPPLIERS WHERE TO BUY STORE PRODUCTS

Our version of Pad thai - We made some substitutions - Linguine for rice noodles, Apple Cider Vinegar for tamarind and fish Sauce and Roasted Bits of Almonds instead of peanuts, Cabbage and Carrots instead of bean sprouts. We hope you find our healthy vegan version as savory and tasty as the traditional Thai street style version.